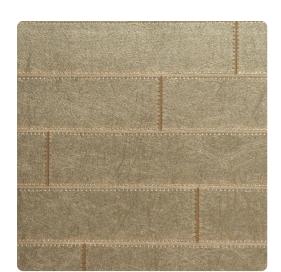

## Jonathan Mark Designs

Corinthe, a horizontal stitched leather embossing, creates the impression of authentic leather grain with hand sewn stitching. The colors range from soft and sophisticated earth neutrals to accent tones that highlight the leather grains.