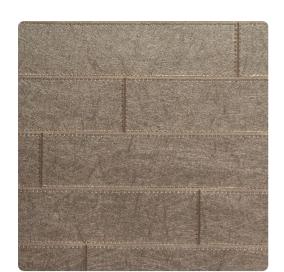

# Corinthe JCO5014 – Stormy

### Jonathan Mark Designs

Corinthe, a horizontal stitched leather embossing, creates the impression of authentic leather grain with hand sewn stitching. The colors range from soft and sophisticated earth neutrals to accent tones that highlight the leather grains.