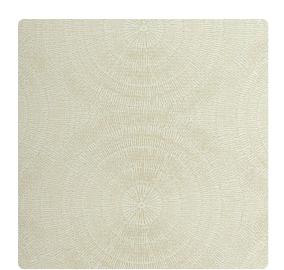

# Eclipse JEC6004 – Pearl Jam

## Jonathan Mark Designs

Eclipse, a medium scale circular design, drew its inspiration from embroidered mandala motifs. The color palette ranges from delicate neutrals to deep dramatic accent tones.