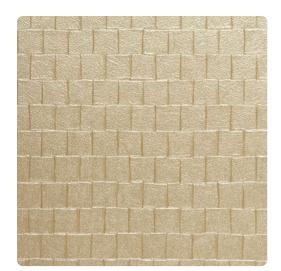

## Jonathan Mark Designs

Facets, a three dimensional embossing, was designed to simulate hand chiseled stone. Facets is presented in a sophisticated palette drawn from earth colors, cream, magnolia, moonshadow, stormy, and heavy metal.