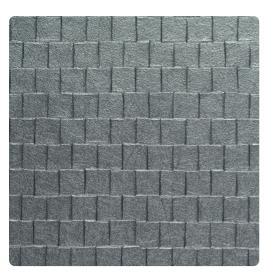

#### Jonathan Mark Designs

Facets, a three dimensional embossing, was designed to simulate hand chiseled stone. Facets is presented in a sophisticated palette drawn from earth colors, cream, magnolia, moonshadow, stormy, and heavy metal.