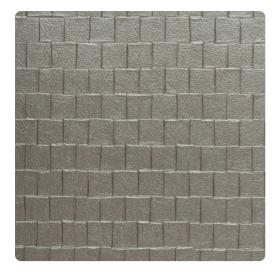

### JFA8014 – Stormy

#### Jonathan Mark Designs

Facets, a three dimensional embossing, was designed to simulate hand chiseled stone. Facets is presented in a sophisticated palette drawn from earth colors, cream, magnolia, moonshadow, stormy, and heavy metal.