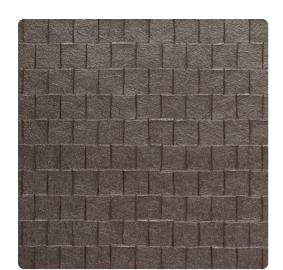

## Jonathan Mark Designs

Facets, a three dimensional embossing, was designed to simulate hand chiseled stone. Facets is presented in a sophisticated palette drawn from earth colors, cream, magnolia, moonshadow, stormy, and heavy metal.