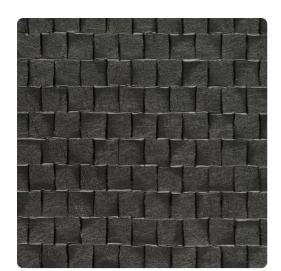

### Jonathan Mark Designs

Hard Rock is a modern design that mimics polished stone and creates a tiled pattern. The sophisticated color palettes offers natural mattes, while others are finished with a soft sheen.