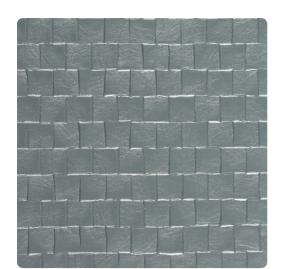

### Jonathan Mark Designs

Hard Rock is a modern design that mimics polished stone and creates a tiled pattern. The sophisticated color palettes offers natural mattes, while others are finished with a soft sheen.