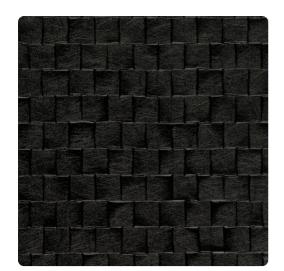

# Hard Rock JHR7816 – Black in Black

### Jonathan Mark Designs

Hard Rock is a modern design that mimics polished stone and creates a tiled pattern. The sophisticated color palettes offers natural mattes, while others are finished with a soft sheen.