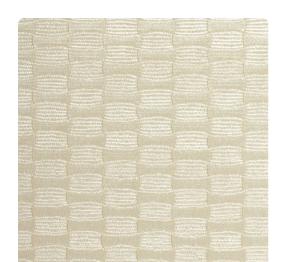

## Jonathan Mark Designs

Luna was inspired by a swatch of hand woven textile, interpreted in with a deeply embossed effect that is decorated with a metallic lustre. When viewing it on the wall, it has the look of an authentic loomed textile. The color palette begins with whisper soft neutrals and finishes with clean fresh feature tones.