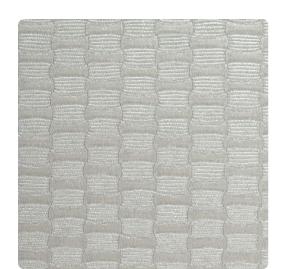

## Jonathan Mark Designs

Luna was inspired by a swatch of hand woven textile, interpreted in with a deeply embossed effect that is decorated with a metallic lustre. When viewing it on the wall, it has the look of an authentic loomed textile. The color palette begins with whisper soft neutrals and finishes with clean fresh feature tones.