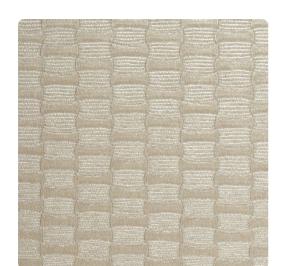

# Luna JLU9007 – Quarry

### Jonathan Mark Designs

Luna was inspired by a swatch of hand woven textile, interpreted in with a deeply embossed effect that is decorated with a metallic lustre. When viewing it on the wall, it has the look of an authentic loomed textile. The color palette begins with whisper soft neutrals and finishes with clean fresh feature tones.