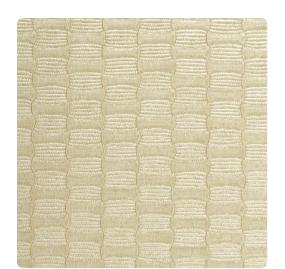

# Luna JLU9009 – Magnolia

### Jonathan Mark Designs

Luna was inspired by a swatch of hand woven textile, interpreted in with a deeply embossed effect that is decorated with a metallic lustre. When viewing it on the wall, it has the look of an authentic loomed textile. The color palette begins with whisper soft neutrals and finishes with clean fresh feature tones.