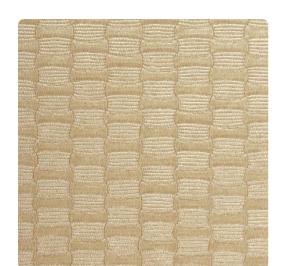

### Jonathan Mark Designs

Luna was inspired by a swatch of hand woven textile, interpreted in with a deeply embossed effect that is decorated with a metallic lustre. When viewing it on the wall, it has the look of an authentic loomed textile. The color palette begins with whisper soft neutrals and finishes with clean fresh feature tones.