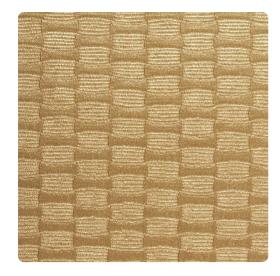

## Jonathan Mark Designs

Luna was inspired by a swatch of hand woven textile, interpreted in with a deeply embossed effect that is decorated with a metallic lustre. When viewing it on the wall, it has the look of an authentic loomed textile. The color palette begins with whisper soft neutrals and finishes with clean fresh feature tones.