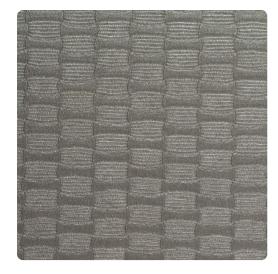

## Luna JLU9012 – Nightrain

## Jonathan Mark Designs

Luna was inspired by a swatch of hand woven textile, interpreted in with a deeply embossed effect that is decorated with a metallic lustre. When viewing it on the wall, it has the look of an authentic loomed textile. The color palette begins with whisper soft neutrals and finishes with clean fresh feature tones.