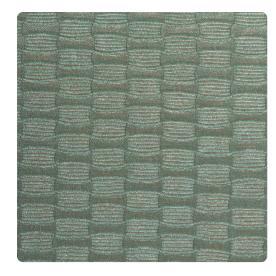

# Luna JLU9013 – Penny Lane Patina

## Jonathan Mark Designs

Luna was inspired by a swatch of hand woven textile, interpreted in with a deeply embossed effect that is decorated with a metallic lustre. When viewing it on the wall, it has the look of an authentic loomed textile. The color palette begins with whisper soft neutrals and finishes with clean fresh feature tones.