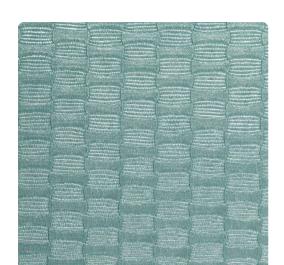

### Jonathan Mark Designs

Luna was inspired by a swatch of hand woven textile, interpreted in with a deeply embossed effect that is decorated with a metallic lustre. When viewing it on the wall, it has the look of an authentic loomed textile. The color palette begins with whisper soft neutrals and finishes with clean fresh feature tones.