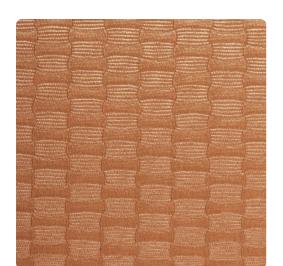

### Jonathan Mark Designs

Luna was inspired by a swatch of hand woven textile, interpreted in with a deeply embossed effect that is decorated with a metallic lustre. When viewing it on the wall, it has the look of an authentic loomed textile. The color palette begins with whisper soft neutrals and finishes with clean fresh feature tones.