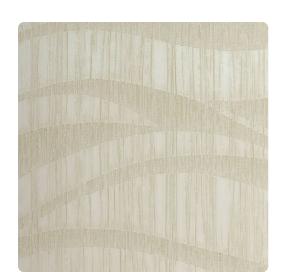

# Murale JMU5102 – Cream

## Jonathan Mark Designs

Energetic waves flow in Murale, a tonal pattern with large-scale swells, full of texture and intrigue. Vertical grooves are interrupted by full-bodied movements, making this design a strong addition to the Jonathan Mark line.