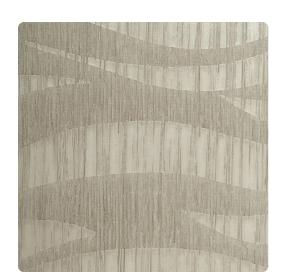

# Murale JMU5106 – Pearly Queen

### Jonathan Mark Designs

Energetic waves flow in Murale, a tonal pattern with large-scale swells, full of texture and intrigue. Vertical grooves are interrupted by full-bodied movements, making this design a strong addition to the Jonathan Mark line.