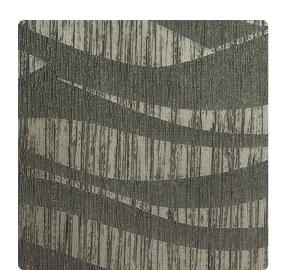

# Murale JMU5108 – Dark Star

## Jonathan Mark Designs

Energetic waves flow in Murale, a tonal pattern with large-scale swells, full of texture and intrigue. Vertical grooves are interrupted by full-bodied movements, making this design a strong addition to the Jonathan Mark line.