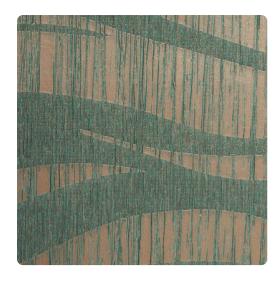

## Murale JMU5112 – Copperhead

## Jonathan Mark Designs

Energetic waves flow in Murale, a tonal pattern with large-scale swells, full of texture and intrigue. Vertical grooves are interrupted by full-bodied movements, making this design a strong addition to the Jonathan Mark line.