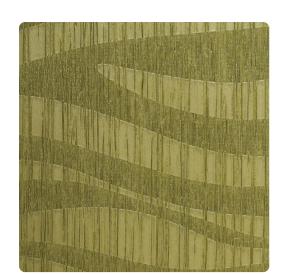

# Murale JMU5114 – Green Day

### Jonathan Mark Designs

Energetic waves flow in Murale, a tonal pattern with large-scale swells, full of texture and intrigue. Vertical grooves are interrupted by full-bodied movements, making this design a strong addition to the Jonathan Mark line.