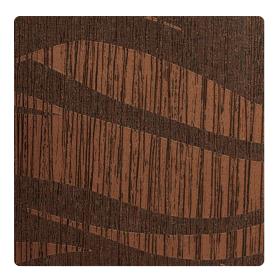

## Murale JMU5115 – Vanilla Fudge

## Jonathan Mark Designs

Energetic waves flow in Murale, a tonal pattern with large-scale swells, full of texture and intrigue. Vertical grooves are interrupted by full-bodied movements, making this design a strong addition to the Jonathan Mark line.