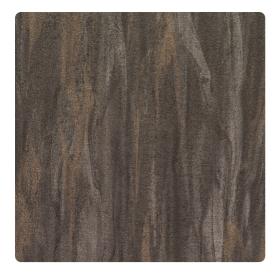

## Avril MAV7013 – Black Swan

## Esquire

Avril resembles the elements, with waves of ethereal color floating over this new design in long, fluid strokes. The vertical pattern emulates water flowing down the walls in soft peaceful waves, and offers aquatic blues and greens, sandy neutrals and surprising pinks and oranges.