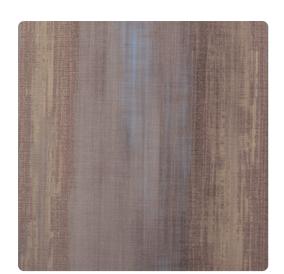

### Esquire

Mirroring the soft touches of watercolor, Brushworks offers a vertical pattern that elongates the wall. A 13-color pallet comprised of neutral and aquatic tones finishes this artistic design.