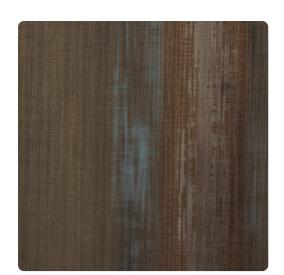

### Esquire

Mirroring the soft touches of watercolor, Brushworks offers a vertical pattern that elongates the wall. A 13-color pallet comprised of neutral and aquatic tones finishes this artistic design.