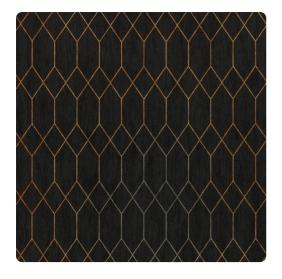

# Brixton MBX9305 – Smokey Black

### Esquire

Brixton captures the artistic nuance of cathedral architecture. Recognized for its large expanses of glass, sharply pointed spires, and ribbed vaults; Brixton adds a dynamic mid-scale design element to any space. Boasting a palette of 17 colors etched with a sharp metallic design; Brixton takes you from rich Sherwood Forest green, Carmine burgundy, and Firelight copper to cool and warm neutrals such as Alba white and Travertine beige.