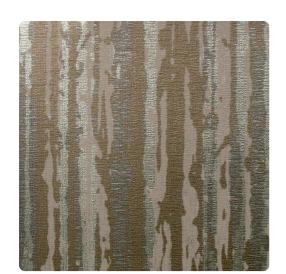

# Dazzling Xanadu MCD2105 – Mink

### Candice Olson Contract

Visual magic is created when combining contrasting textures in similar color families. With Dazzling Xanadu, lustrous, slick metallic meets with tactile matte finishes and the result is understated yet glamorous.