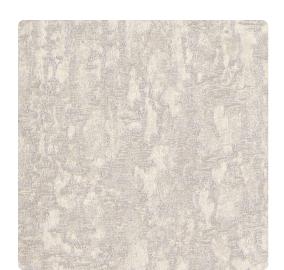

## Candice Olson Contract

An uncommon pattern, this wallcovering looks like theatrical scrim or cheesecloth, with visible threads, ripples and folds. Metallic highlights add to the visual depth of the mottled design. There are seven colors to choose from including Mist, a shaded aqua with silver that looks like moving water, or Dusk, a brown, grey, and pewter mélange with organic roots.