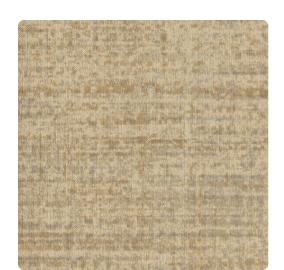

## Candice Olson Contract

Soft contrasting colors, and metallic inks in some instances, meld to form a layered pattern with slight light-reflecting properties. The fine texture and small irregular design add to the illusion of fabric wallcovering. Select from nine possibilities including Zebrawood, in taupe and gleaming gold, or Pear, in cream, aqua, and amber. Made of vinyl for washability and durability.