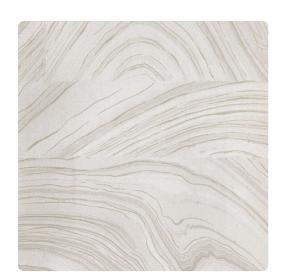

## Candice Olson Contract

Like slabs of geologic material in varied shapes and sizes, this arresting pattern has concentric lines in tonal colors with mineral highlights. The appearance of natural aggregate is handsome and in keeping with current trends in "green" and organic design. The seven color ways include Storm, in shades of grey with silver streaks, and Meringue, in beige with veins of gold. The finely textured vinyl is long wearing and washable.