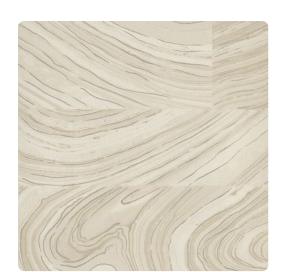

## Candice Olson Contract

Like slabs of geologic material in varied shapes and sizes, this arresting pattern has concentric lines in tonal colors with mineral highlights. The appearance of natural aggregate is handsome and in keeping with current trends in "green" and organic design. The seven color ways include Storm, in shades of grey with silver streaks, and Meringue, in beige with veins of gold. The finely textured vinyl is long wearing and washable.