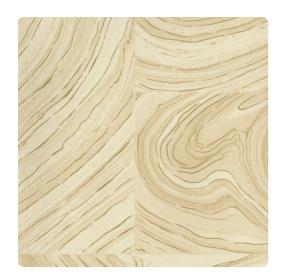

## Candice Olson Contract

Like slabs of geologic material in varied shapes and sizes, this arresting pattern has concentric lines in tonal colors with mineral highlights. The appearance of natural aggregate is handsome and in keeping with current trends in "green" and organic design. The seven color ways include Storm, in shades of grey with silver streaks, and Meringue, in beige with veins of gold. The finely textured vinyl is long wearing and washable.