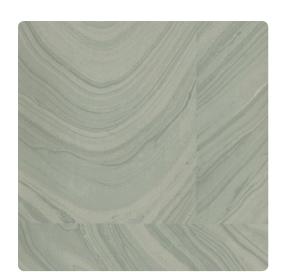

# Mystere MCD2203 – Jade

## Candice Olson Contract

Like slabs of geologic material in varied shapes and sizes, this arresting pattern has concentric lines in tonal colors with mineral highlights. The appearance of natural aggregate is handsome and in keeping with current trends in "green" and organic design. The seven color ways include Storm, in shades of grey with silver streaks, and Meringue, in beige with veins of gold. The finely textured vinyl is long wearing and washable.