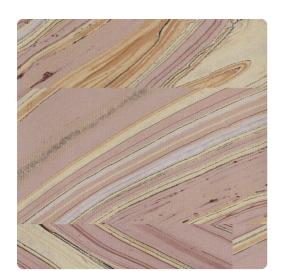

# Dazzling Mystere MCD2211 – Orchid

### Candice Olson Couture

Reminiscent of geodes or perhaps malachite, stone-like slabs with curvilinear lines and beautifully contrasting color suggest an organic origin. Through the use of Mylar, intermittent veins of glistening metal add a note of sophistication. Among the five palettes is Orchid, with shades of light purple, cream, and brown with silver streaks, or Glint, in southwestern slot canyon browns with taupe, grey, and shining silver. This handsome vinyl wallcovering is washable and durable.