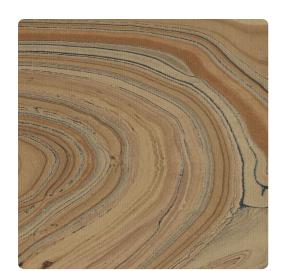

### Candice Olson Couture

Reminiscent of geodes or perhaps malachite, stone-like slabs with curvilinear lines and beautifully contrasting color suggest an organic origin. Through the use of Mylar, intermittent veins of glistening metal add a note of sophistication. Among the five palettes is Orchid, with shades of light purple, cream, and brown with silver streaks, or Glint, in southwestern slot canyon browns with taupe, grey, and shining silver. This handsome vinyl wallcovering is washable and durable.