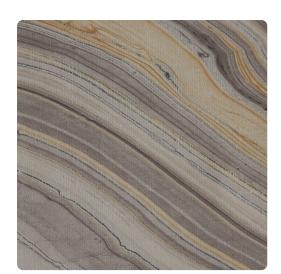

### Candice Olson Couture

Reminiscent of geodes or perhaps malachite, stone-like slabs with curvilinear lines and beautifully contrasting color suggest an organic origin. Through the use of Mylar, intermittent veins of glistening metal add a note of sophistication. Among the five palettes is Orchid, with shades of light purple, cream, and brown with silver streaks, or Glint, in southwestern slot canyon browns with taupe, grey, and shining silver. This handsome vinyl wallcovering is washable and durable.