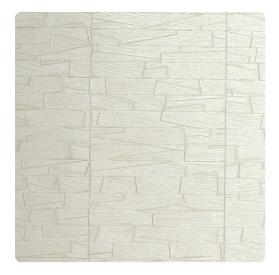

## Crane MCN5302 – Porcelain

## Esquire

Small raw stone tiles stack delicately up your space with Crane, the newest textured edition to Esquire. A neutral palette highlights the natural graining, while adding pops of bright floral colors. The carefully fitted stones in Crane are accented with a hint of shimmer, leaving you with a fresh, detailed design.