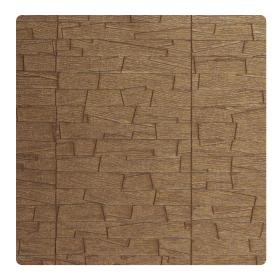

## Crane MCN5305 – Bronzite

## Esquire

Small raw stone tiles stack delicately up your space with Crane, the newest textured edition to Esquire. A neutral palette highlights the natural graining, while adding pops of bright floral colors. The carefully fitted stones in Crane are accented with a hint of shimmer, leaving you with a fresh, detailed design.