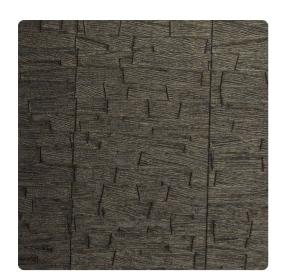

# Crane MCN5312 – Tempest

### Esquire

Small raw stone tiles stack delicately up your space with Crane, the newest textured edition to Esquire. A neutral palette highlights the natural graining, while adding pops of bright floral colors. The carefully fitted stones in Crane are accented with a hint of shimmer, leaving you with a fresh, detailed design.