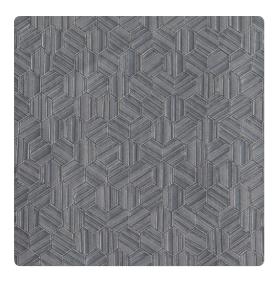

# Metallica MCO1731 – Zinc

### Candice Olson Couture

Absolutely stunning, this metallic design has incredible depth and a mesmerizing geometric motif. The hexagonal patterns align while interior stripes reinforce the industrial influence. The gleaming finish of this wallcovering is presented in sixteen glorious shades; among them is Pear, the color of white asparagus, and Shell, a matte bright white.