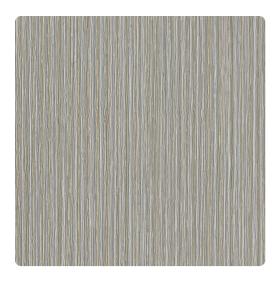

### Candice Olson Couture

Subtle variations and contrasting colors define this wallcovering. The up-and-down stripes are punctuated by the rippled texture and the result a visual runway of motion. The dozen available shades include Topaz, a straw and green combination, or Zebrawood, a taupe and black blend.