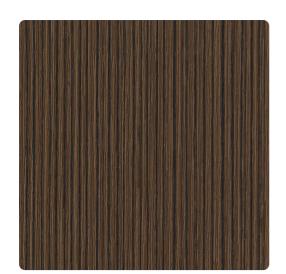

### Candice Olson Couture

Subtle variations and contrasting colors define this wallcovering. The up-and-down stripes are punctuated by the rippled texture and the result a visual runway of motion. The dozen available shades include Topaz, a straw and green combination, or Zebrawood, a taupe and black blend.