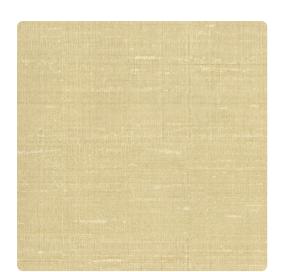

## Candice Olson Couture

Aptly named Infinity, this wallcovering will never be out of fashion. The woven texture with random slubs makes the silk like appearance all the more realistic and the tonal coloration is available in seventeen amazing choices. Pick from Orchid, a mid-range purple and crème mix, or Emerald, a strong blue/green combination, among others.