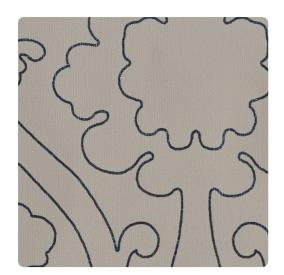

### Candice Olson Couture

On a textured matte field, a simple tracery of bright metallic ink forms scrollwork and flowers. The design is clean and uncluttered with a hint of charm. Five neutral color choices include Linen with gold, and Glacier, a soft grey with silver embellishment.