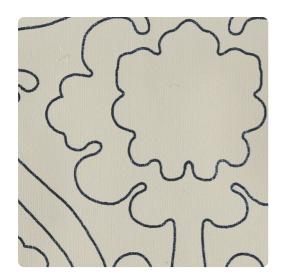

### Candice Olson Couture

On a textured matte field, a simple tracery of bright metallic ink forms scrollwork and flowers. The design is clean and uncluttered with a hint of charm. Five neutral color choices include Linen with gold, and Glacier, a soft grey with silver embellishment.