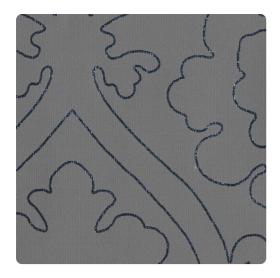

# Candice Olson Couture

On a textured matte field, a simple tracery of bright metallic ink forms scrollwork and flowers. The design is clean and uncluttered with a hint of charm. Five neutral color choices include Linen with gold, and Glacier, a soft grey with silver embellishment.